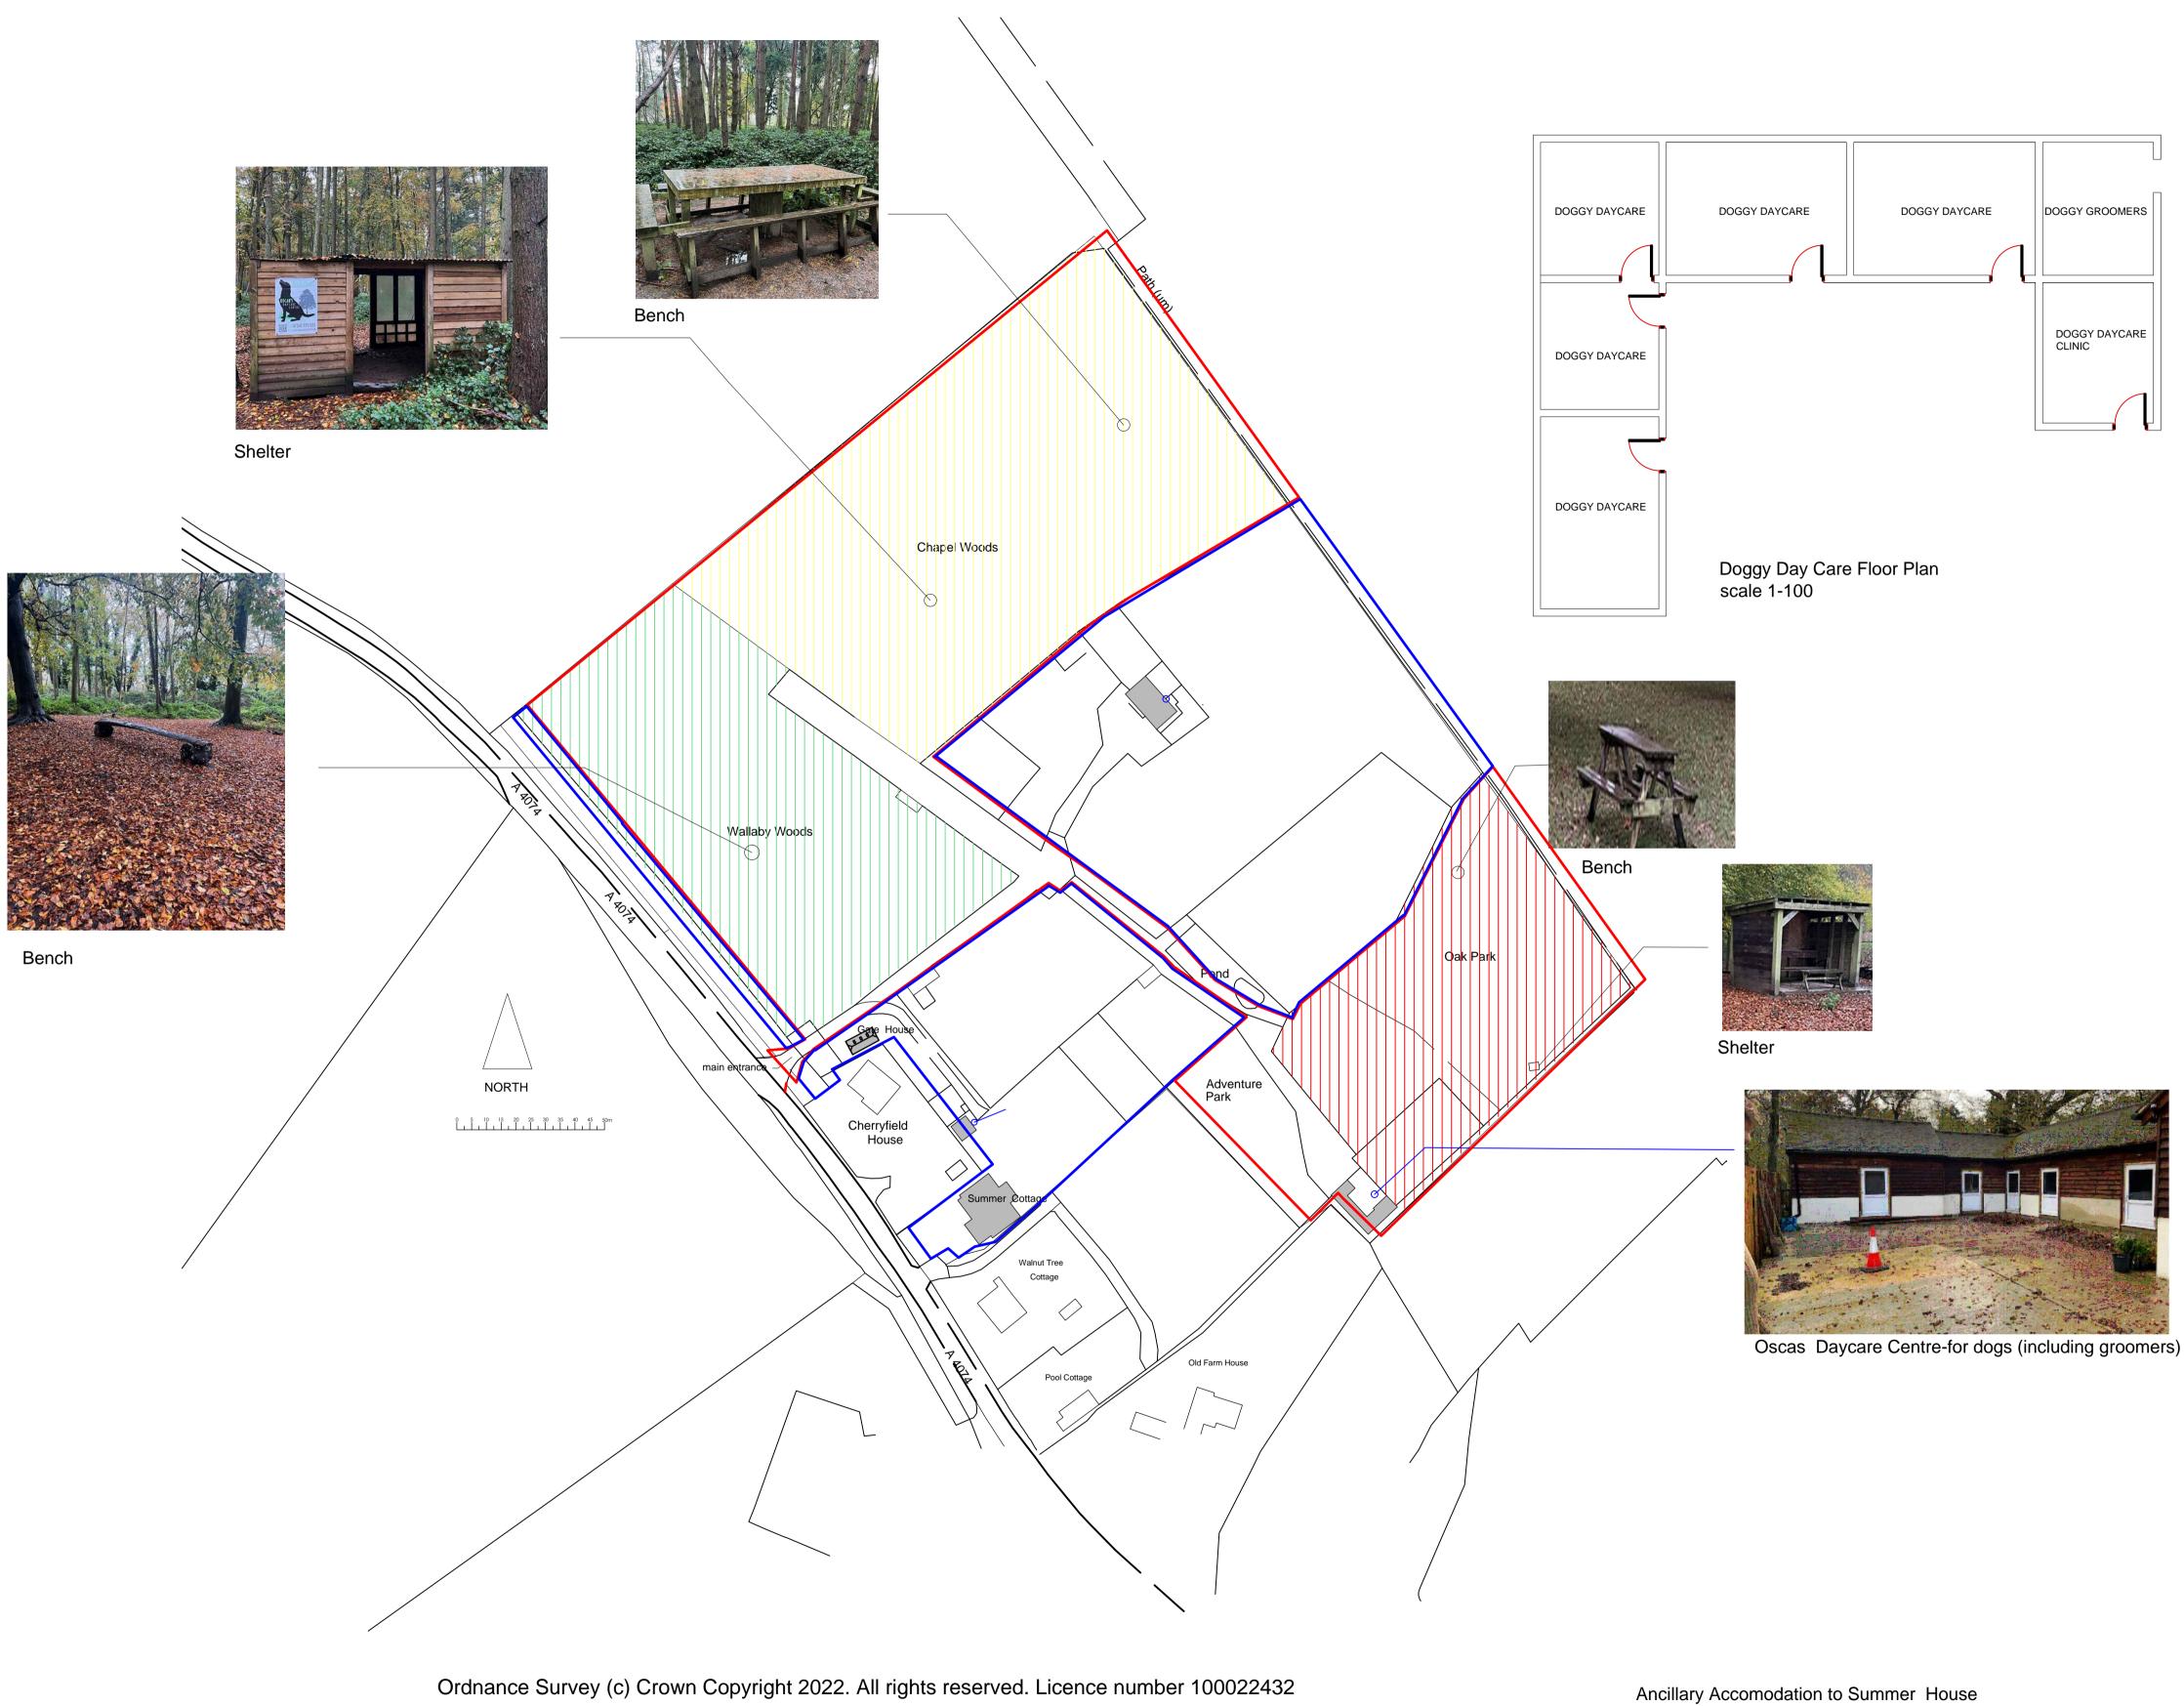

Ordnance Survey (c) Crown Copyright 2022. All rights reserved. Licence number 100022432

SITE AND LOCATION

PLAN 1-1250

© This drawing remains the property of Groom Design Ltd and shall not be copied without prior written consent. All dimensions to be checked on site and any discrepancies to be reported before work commences.

Notes:

|                                                 |          |                              | 11  |      |      |  |  |
|-------------------------------------------------|----------|------------------------------|-----|------|------|--|--|
| Rev                                             | Comment  |                              |     | Ву   | Date |  |  |
|                                                 |          |                              | L   |      |      |  |  |
| <b>CN</b>                                       |          |                              |     |      |      |  |  |
| GROOM DESIGN                                    |          |                              |     |      |      |  |  |
| GROOM DESIGN LTD                                |          |                              |     |      |      |  |  |
| 27 Lambridge Wood Road                          |          |                              |     |      |      |  |  |
| Henley on Thames RG9 3BP<br>Mobile: 07881952315 |          |                              |     |      |      |  |  |
| Email: mhg@groomdesign.co.uk                    |          |                              |     |      |      |  |  |
| Mr S Herbert                                    |          |                              |     |      |      |  |  |
| loh                                             | Title:   |                              |     |      |      |  |  |
| Summer Cottage                                  |          |                              |     |      |      |  |  |
| Cane End<br>RG4 9HG                             |          |                              |     |      |      |  |  |
| Drawing Title:                                  |          |                              |     |      |      |  |  |
| Proposed (retrospective) Site<br>Plan           |          |                              |     |      |      |  |  |
| Status:<br>PLANNING                             |          |                              |     |      |      |  |  |
| Data                                            |          | Date Drawn: Drawn By: Scale: |     |      |      |  |  |
| Date                                            | e Drawn: | Draini Dy.                   |     |      |      |  |  |
|                                                 | ne 23    | MHG                          | 1-1 | 1250 | @A1  |  |  |